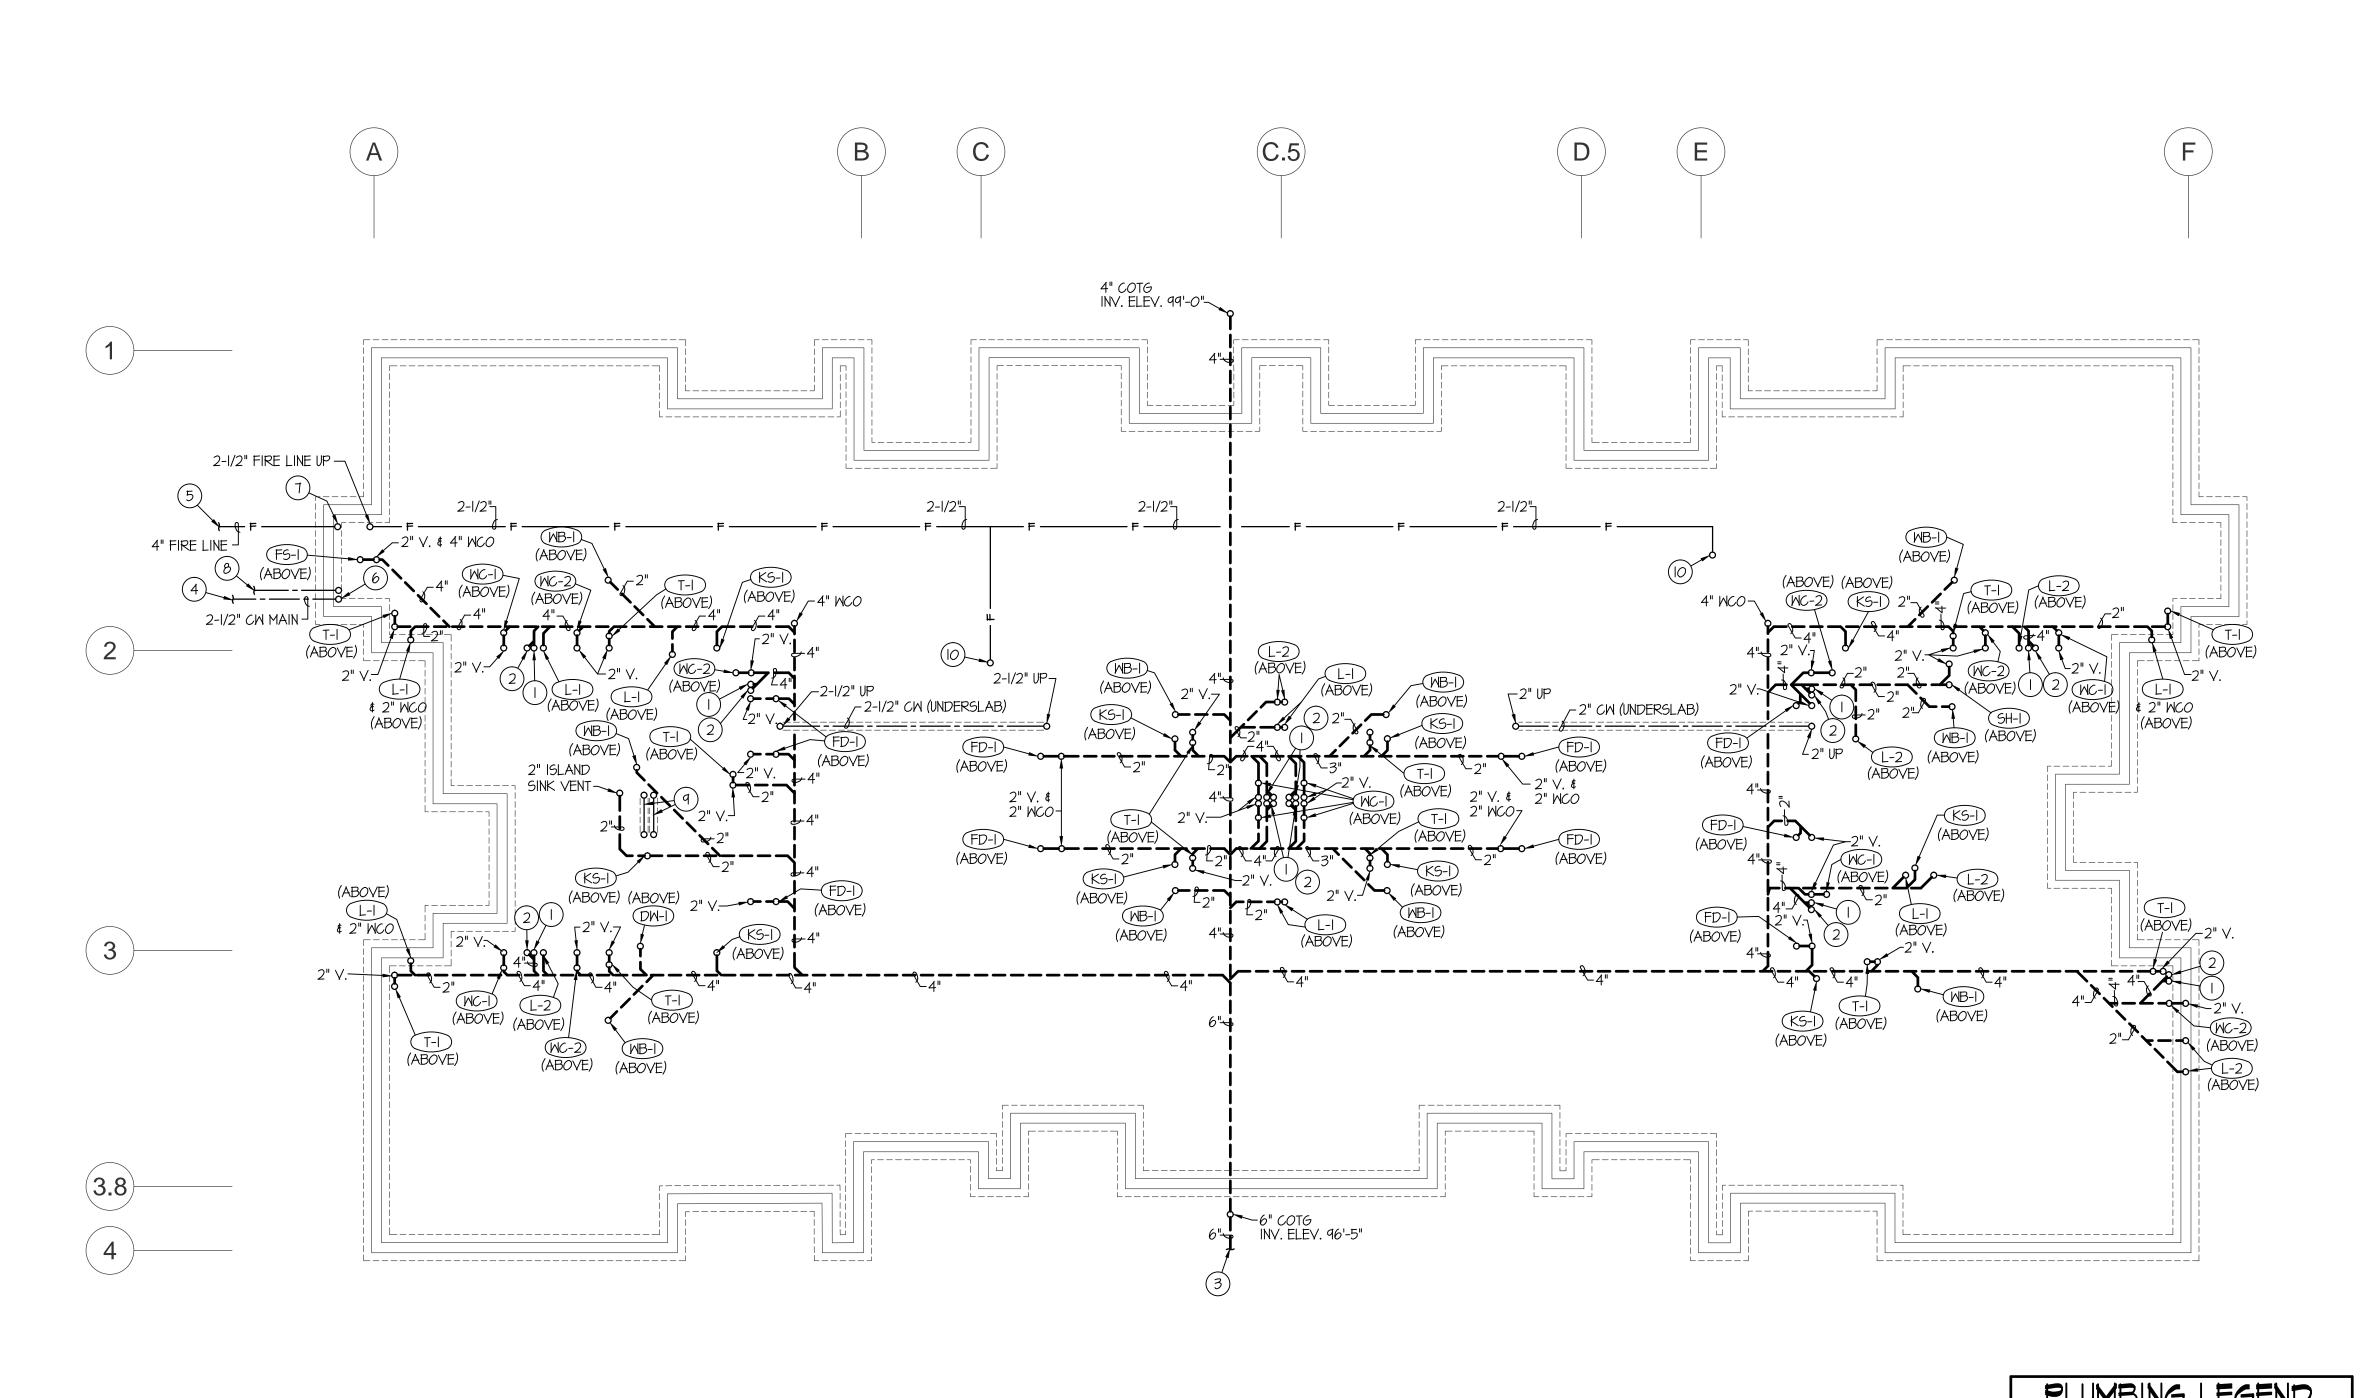

SCALE: 1/8" = 1'-0"

FOUNDATION PLUMBING PLAN

| TLUMB! | ING LEGEND                 |
|--------|----------------------------|
| SYMBOL | DESCRIPTION                |
| V      | VENT                       |
| VTR    | VENT THRU ROOF             |
| CO     | CLEANOUT                   |
| MCO    | WALL CLEANOUT              |
| COTG   | CLEANOUT TO GRADE          |
| G      | PIPE DROP                  |
| o      | PIPE RISE                  |
| ——Ф——  | BALL TYPE ISOLATION VALVE  |
|        | SOIL OR WASTE PIPING       |
|        | VENT LINE PIPING           |
|        | DOMESTIC COLD WATER PIPING |
|        | DOMESTIC HOT WATER PIPING  |
| 6—     | GAS PIPING                 |
| CD     | CONDENSATE DRAIN PIPING    |
| ·      |                            |

## PLAN NOTES:

- 1) 4" WASTE RISER UP. SEE SHEET PI.I AND LARGE SCALE TYPICAL PLUMBING PLANS FOR CONTINUATION OF 4" WASTE LINE.
- (2) 4" VENT RISER UP. SEE SHEET PI.I AND LARGE SCALE TYPICAL PLUMBING PLANS FOR CONTINUATION OF 4" VENT LINE.
- (3)SEE CIVIL SITE PLAN FOR CONTINUATION OF 6" SEWER.
- (4) SEE CIVIL SITE PLAN FOR CONTINUATION OF 2-1/2" DOMESTIC CW MAIN.
- (5) SEE CIVIL SITE PLAN FOR CONTINUATION OF 4" FIRE SPRINKLER LINE.
- (6)2-1/2" DOMESTIC CW MAIN RISING UP THRU SLAB TO PRESSURE REDUCING VALVE ASSEMBLY ABOVE. SEE SHEET PI.I FOR CONTINUATION OF PIPING.
- 7) 4" FIRE LINE RISING UP THRU SLAB TO FIRE RISER ASSEMBLY ABOVE. SEE SHEET PI.I FOR CONTINUATION OF PIPING.
- (8) I-I/4" LAWN SPRINKLER MAIN. SEE PRV DETAIL ON SHEET P3.0.
- 9)1/2" HW AND CW PEX UNDERLAB TO SERVE ISLAND KITCHEN SINK ABOVE. ALL PIPING UNDERSLAB TO BE INSULATED WITH 3/4" THICK ARMAFLEX PIPE INSULATION.
- 10) RISE 2-1/2" FIRE LINE UP IN WALL ABOVE TO SERVE APTS. SEE SHEET PI.I FOR CONTINUATION OF PIPING.

## THOMSON **FARMS APARTMENTS**

355 THOMSON FARMS ROAD REXBURG, ID. 83440

2-STORY BUILDING

STILLWATER **EQUITY** PARTNERS LLC.

Systems

FOUNDATION PLUMBING FLOOR PLAN

COPYRIGHT © 2015 URBAN DESIGN GROUP, Ilc